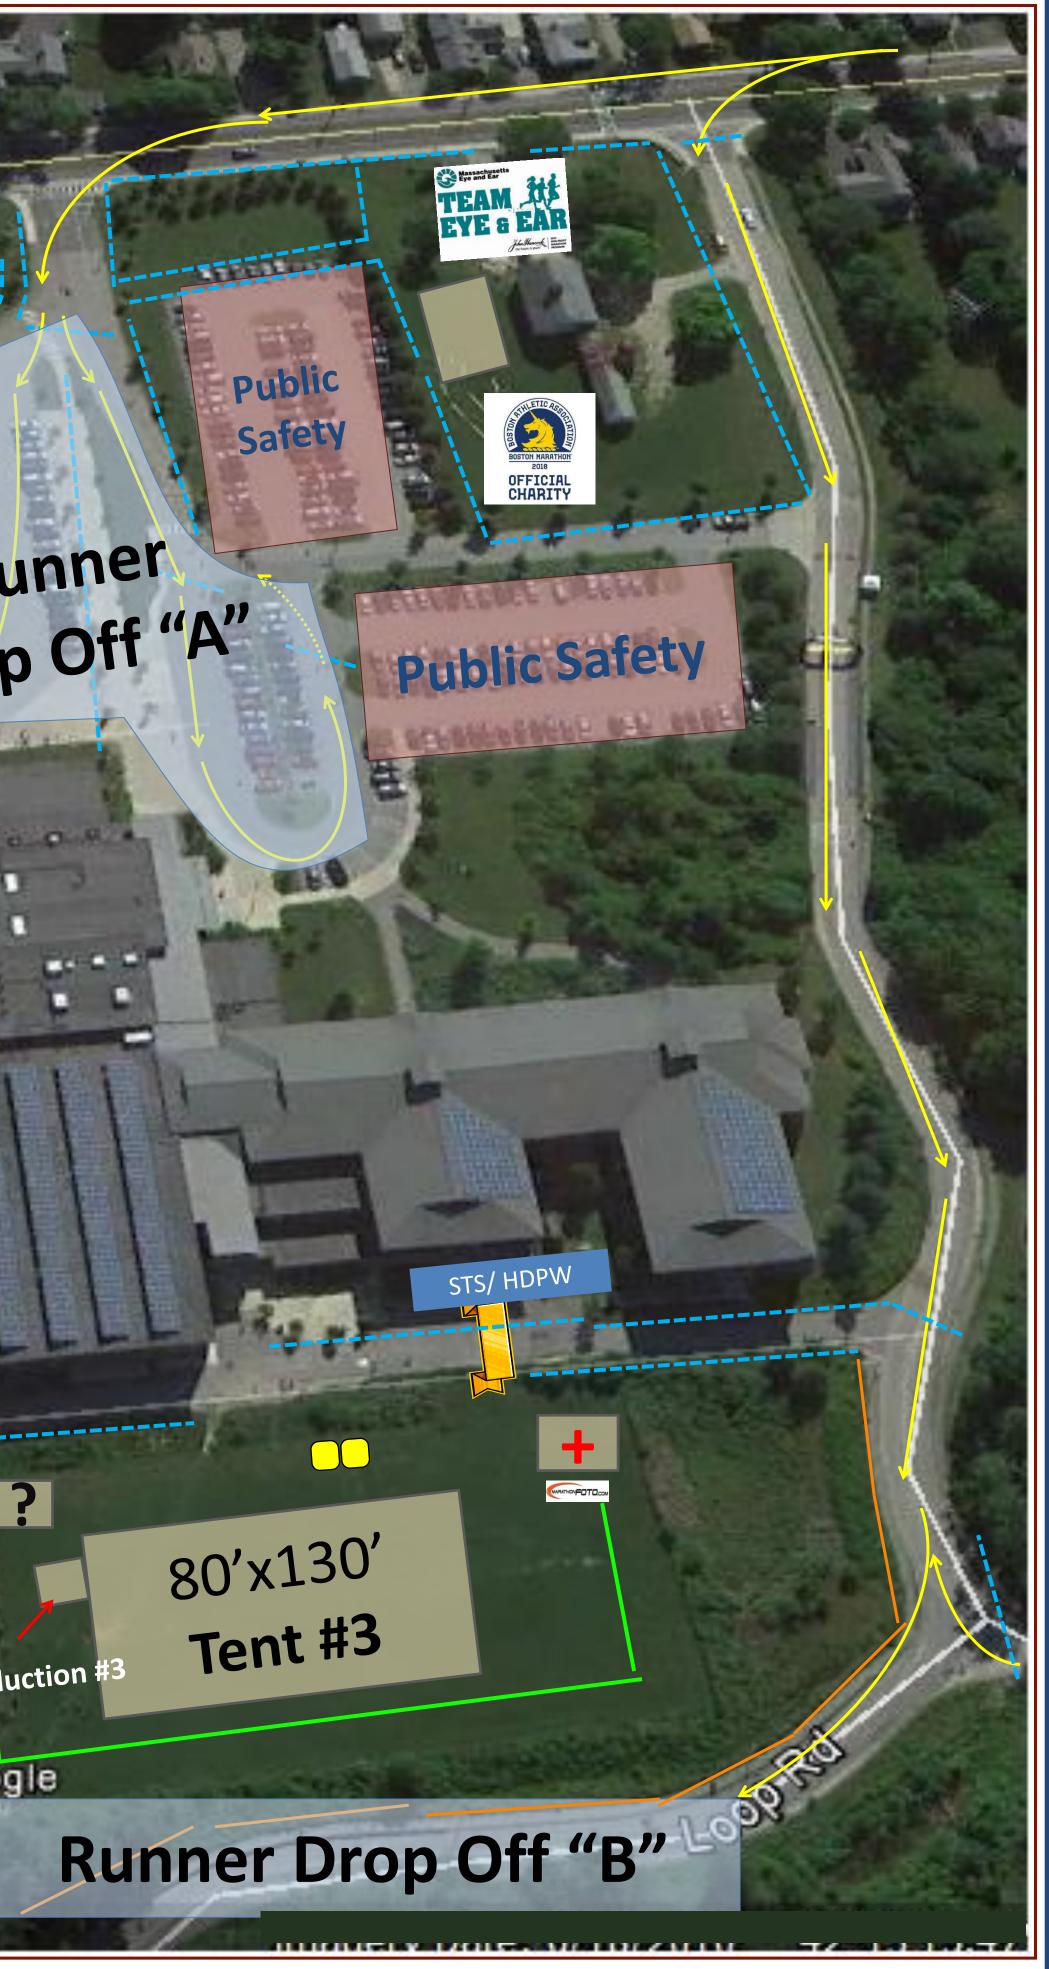

#### KEY

Bus - Barricades **Snow Fencing** Runner Flow Signage Scaff

)) Speaker

Entrance/Exit Marshall

Runner Drop Off "B" (35 buses)

#### KEY

- Bus
- Barricade

- **Snow Fencing**
- **Runner Flow**
- $\bigotimes$
- Entrance/Exit Marshall

High School Field