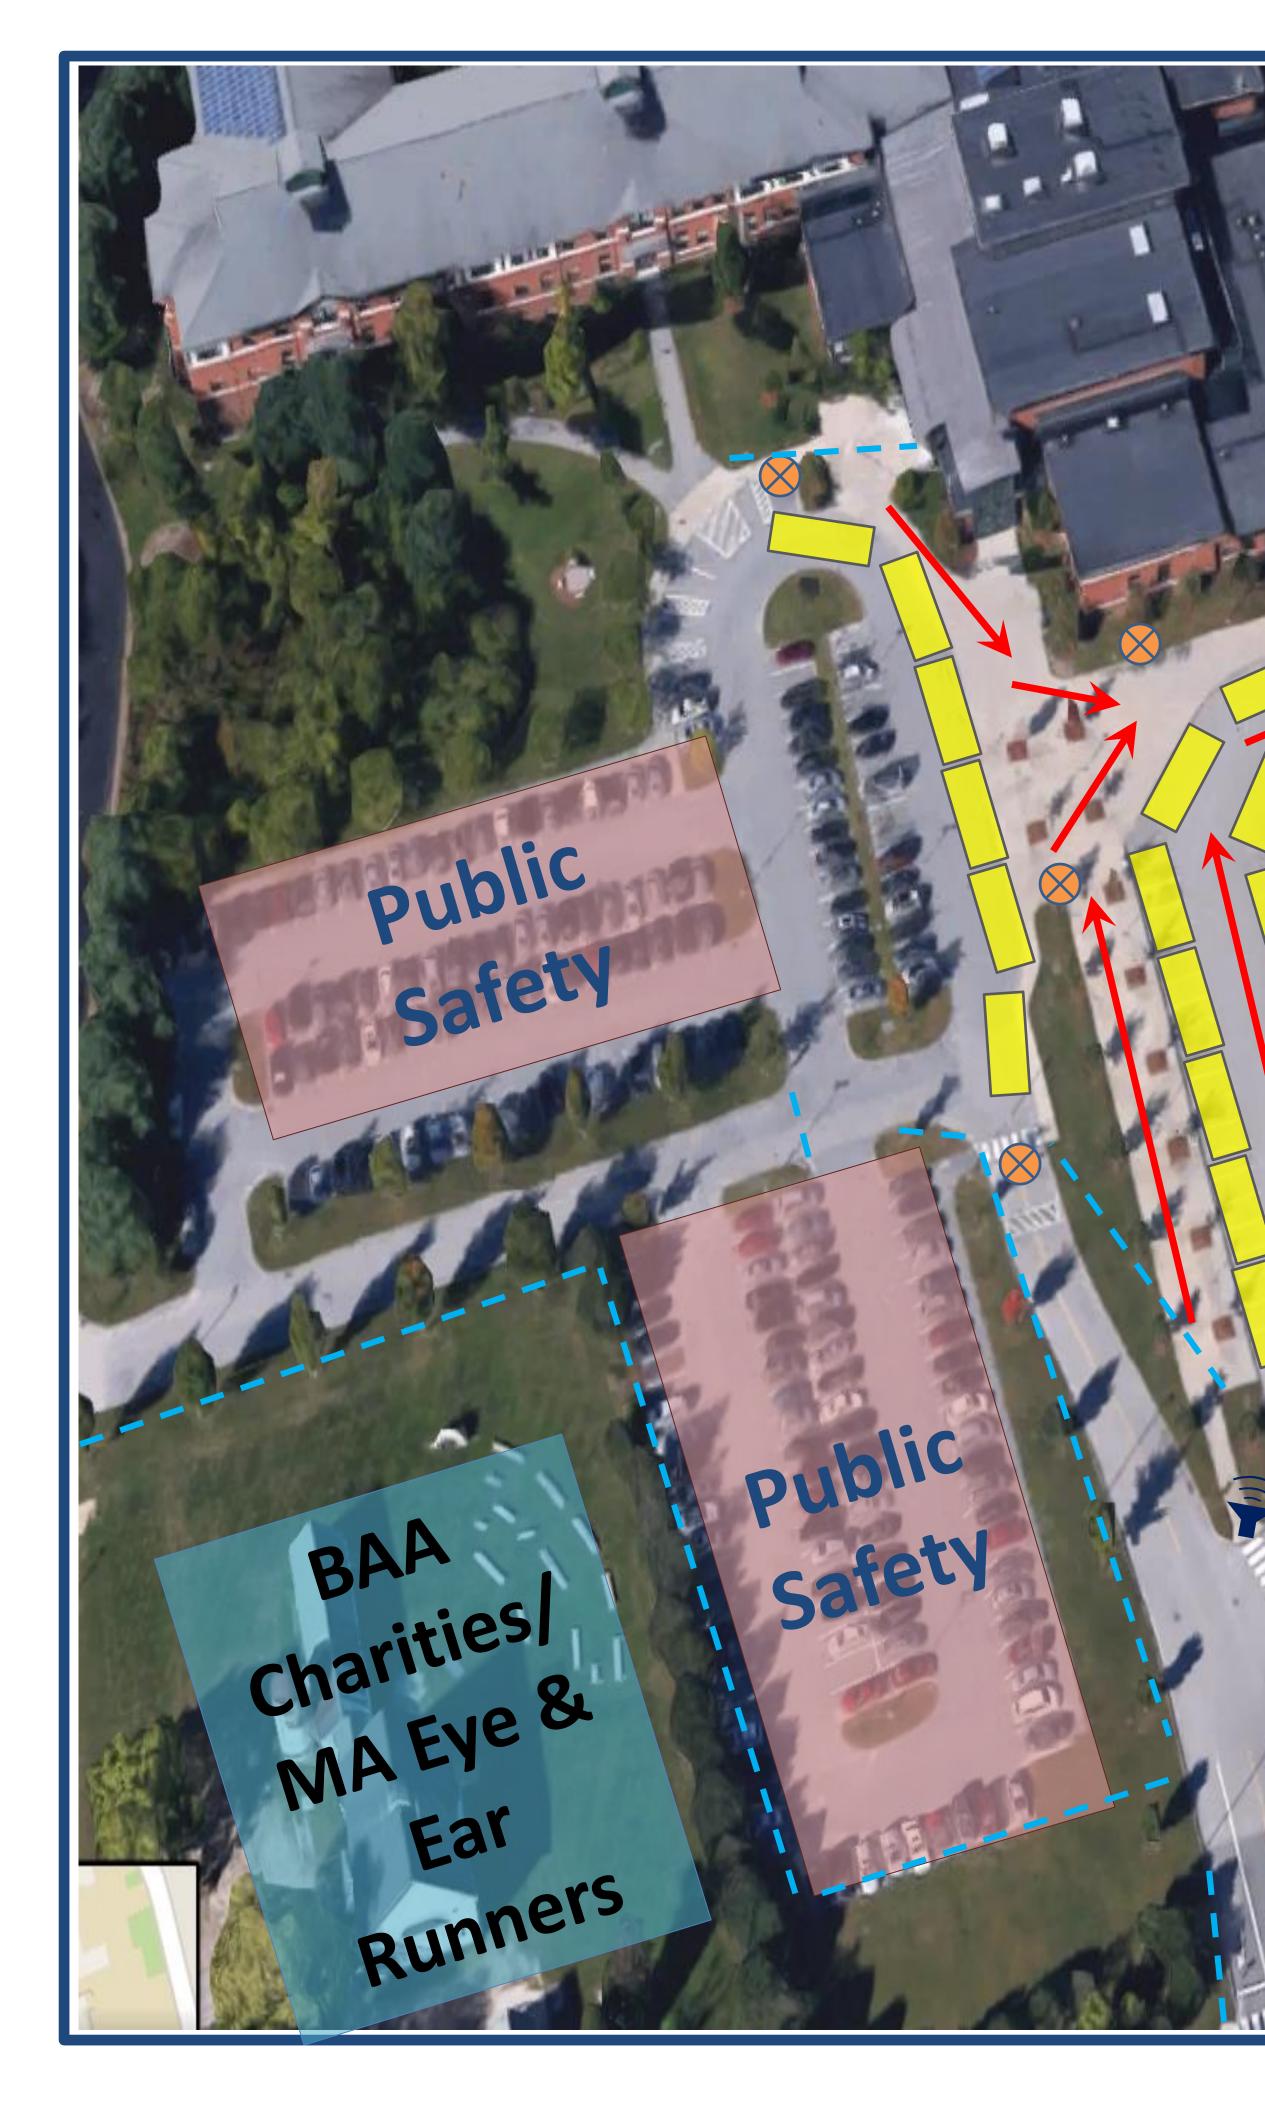

#### KEY

- Barricades
- **Snow Fencing** 
  - **Busing Flow**
- 🚽 Signage Scaff
- Info Tent
- **Medical Tent**
- **Portable Toilets**

Prepared by:

Security Check Point -Pedestrian/ Runner Access

Volunteer

Check-in

Safety