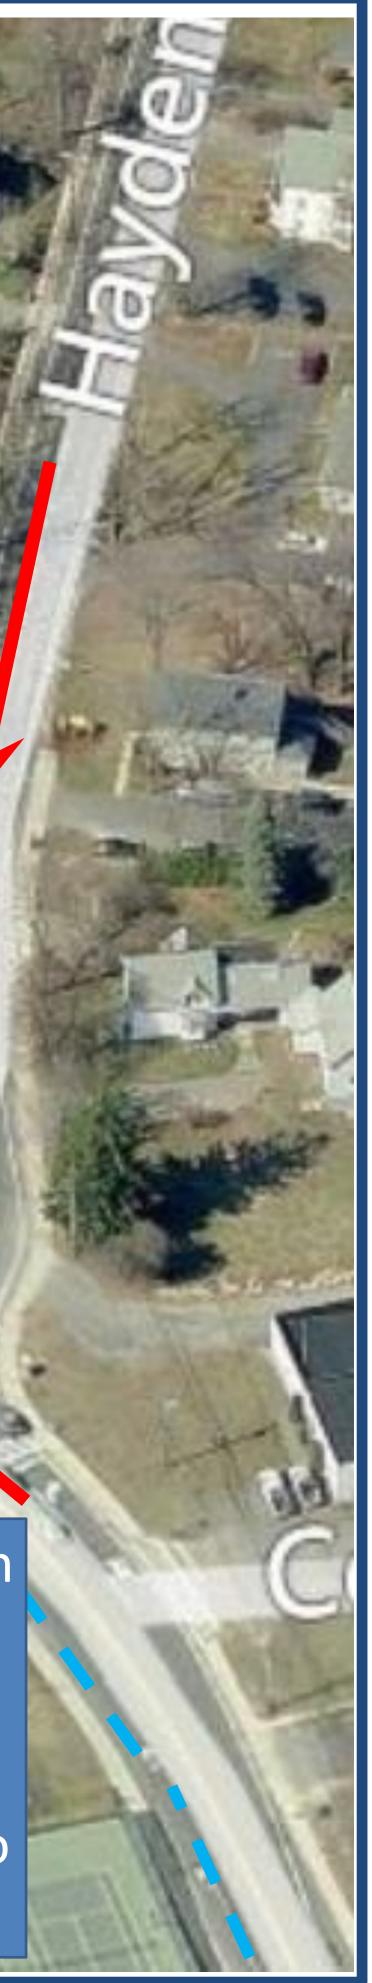

Runners already in Village follow wave exit timeline as instructed

creenine

Runners coming from RT. 85 or Hayden Rowe are screened and immediately enter Grove Street to corrals

2018 Athletes' Village

Grove/Hayden Row Exit – Proposed Add'l Screening Stations