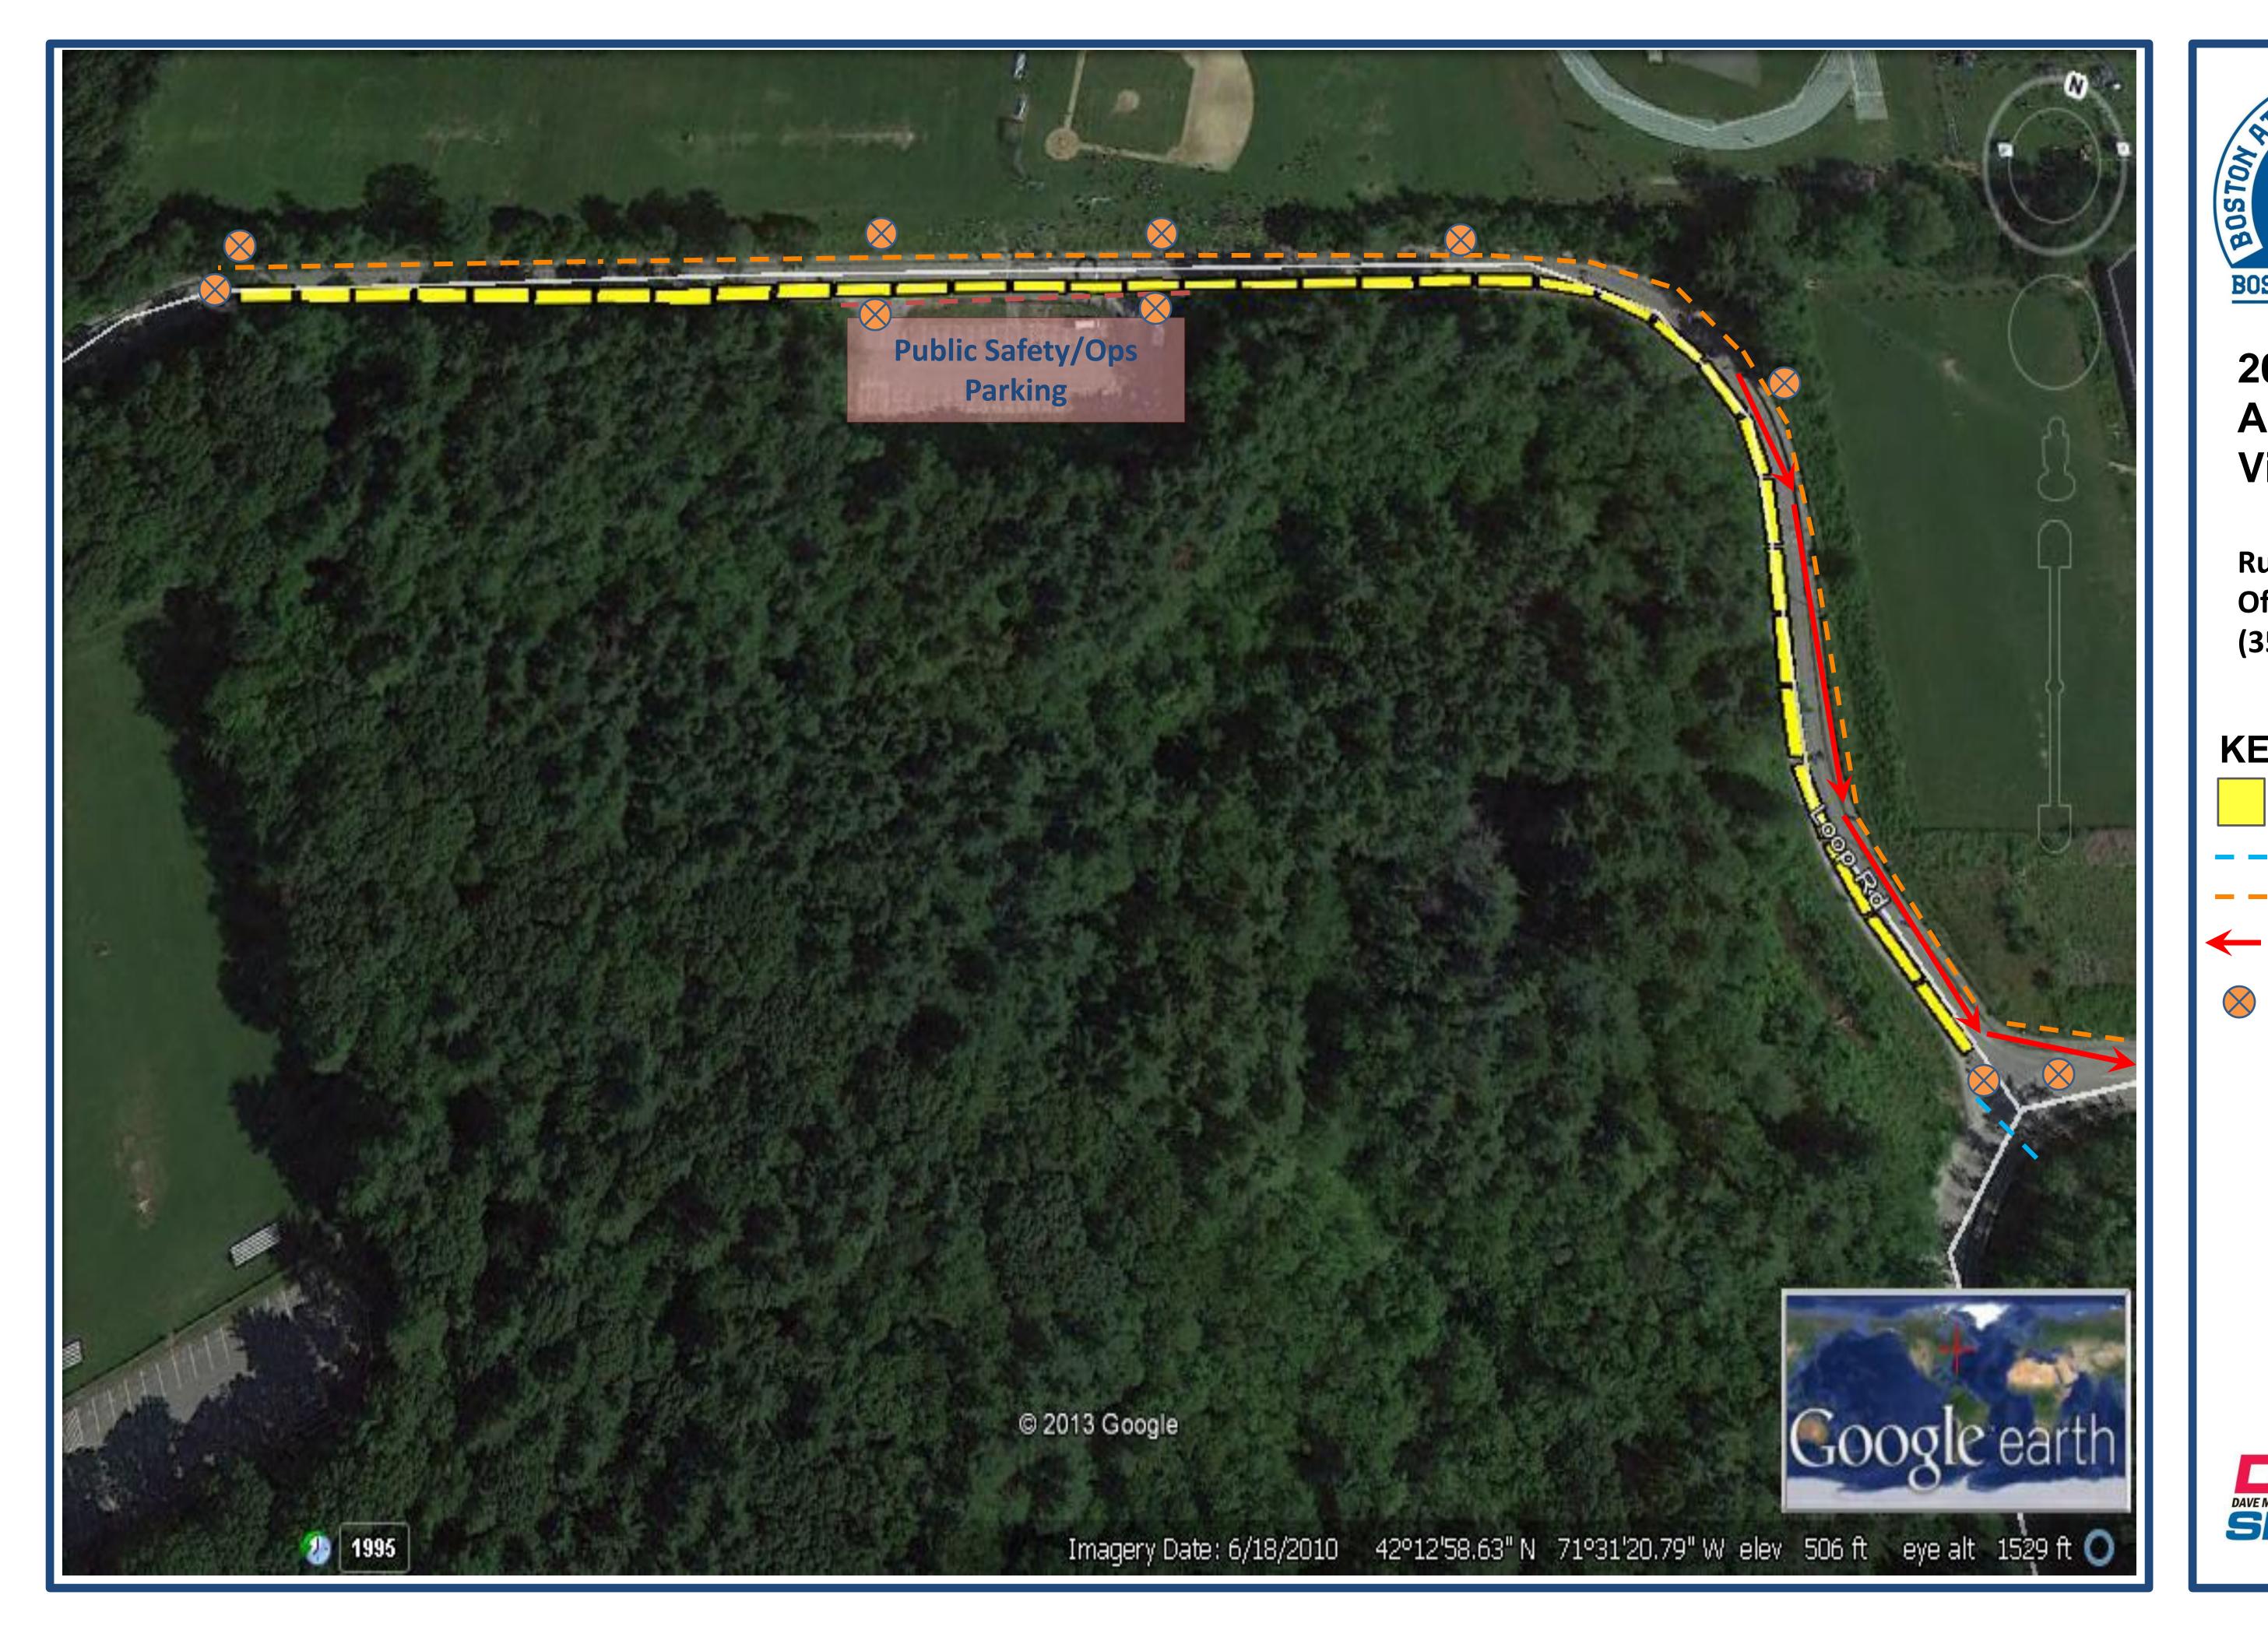

### 2018 **Athletes'** Village

**Runner Drop-Off Plan** 

#### KEY

- Barricades
- **Snow Fencing** 
  - **Busing Flow**
- 🚽 Signage Scaff
- Info Tent
- **Medical Tent**
- **Portable Toilets**

Prepared by:

Security Check Point -Pedestrian/ Runner Access

Volunteer