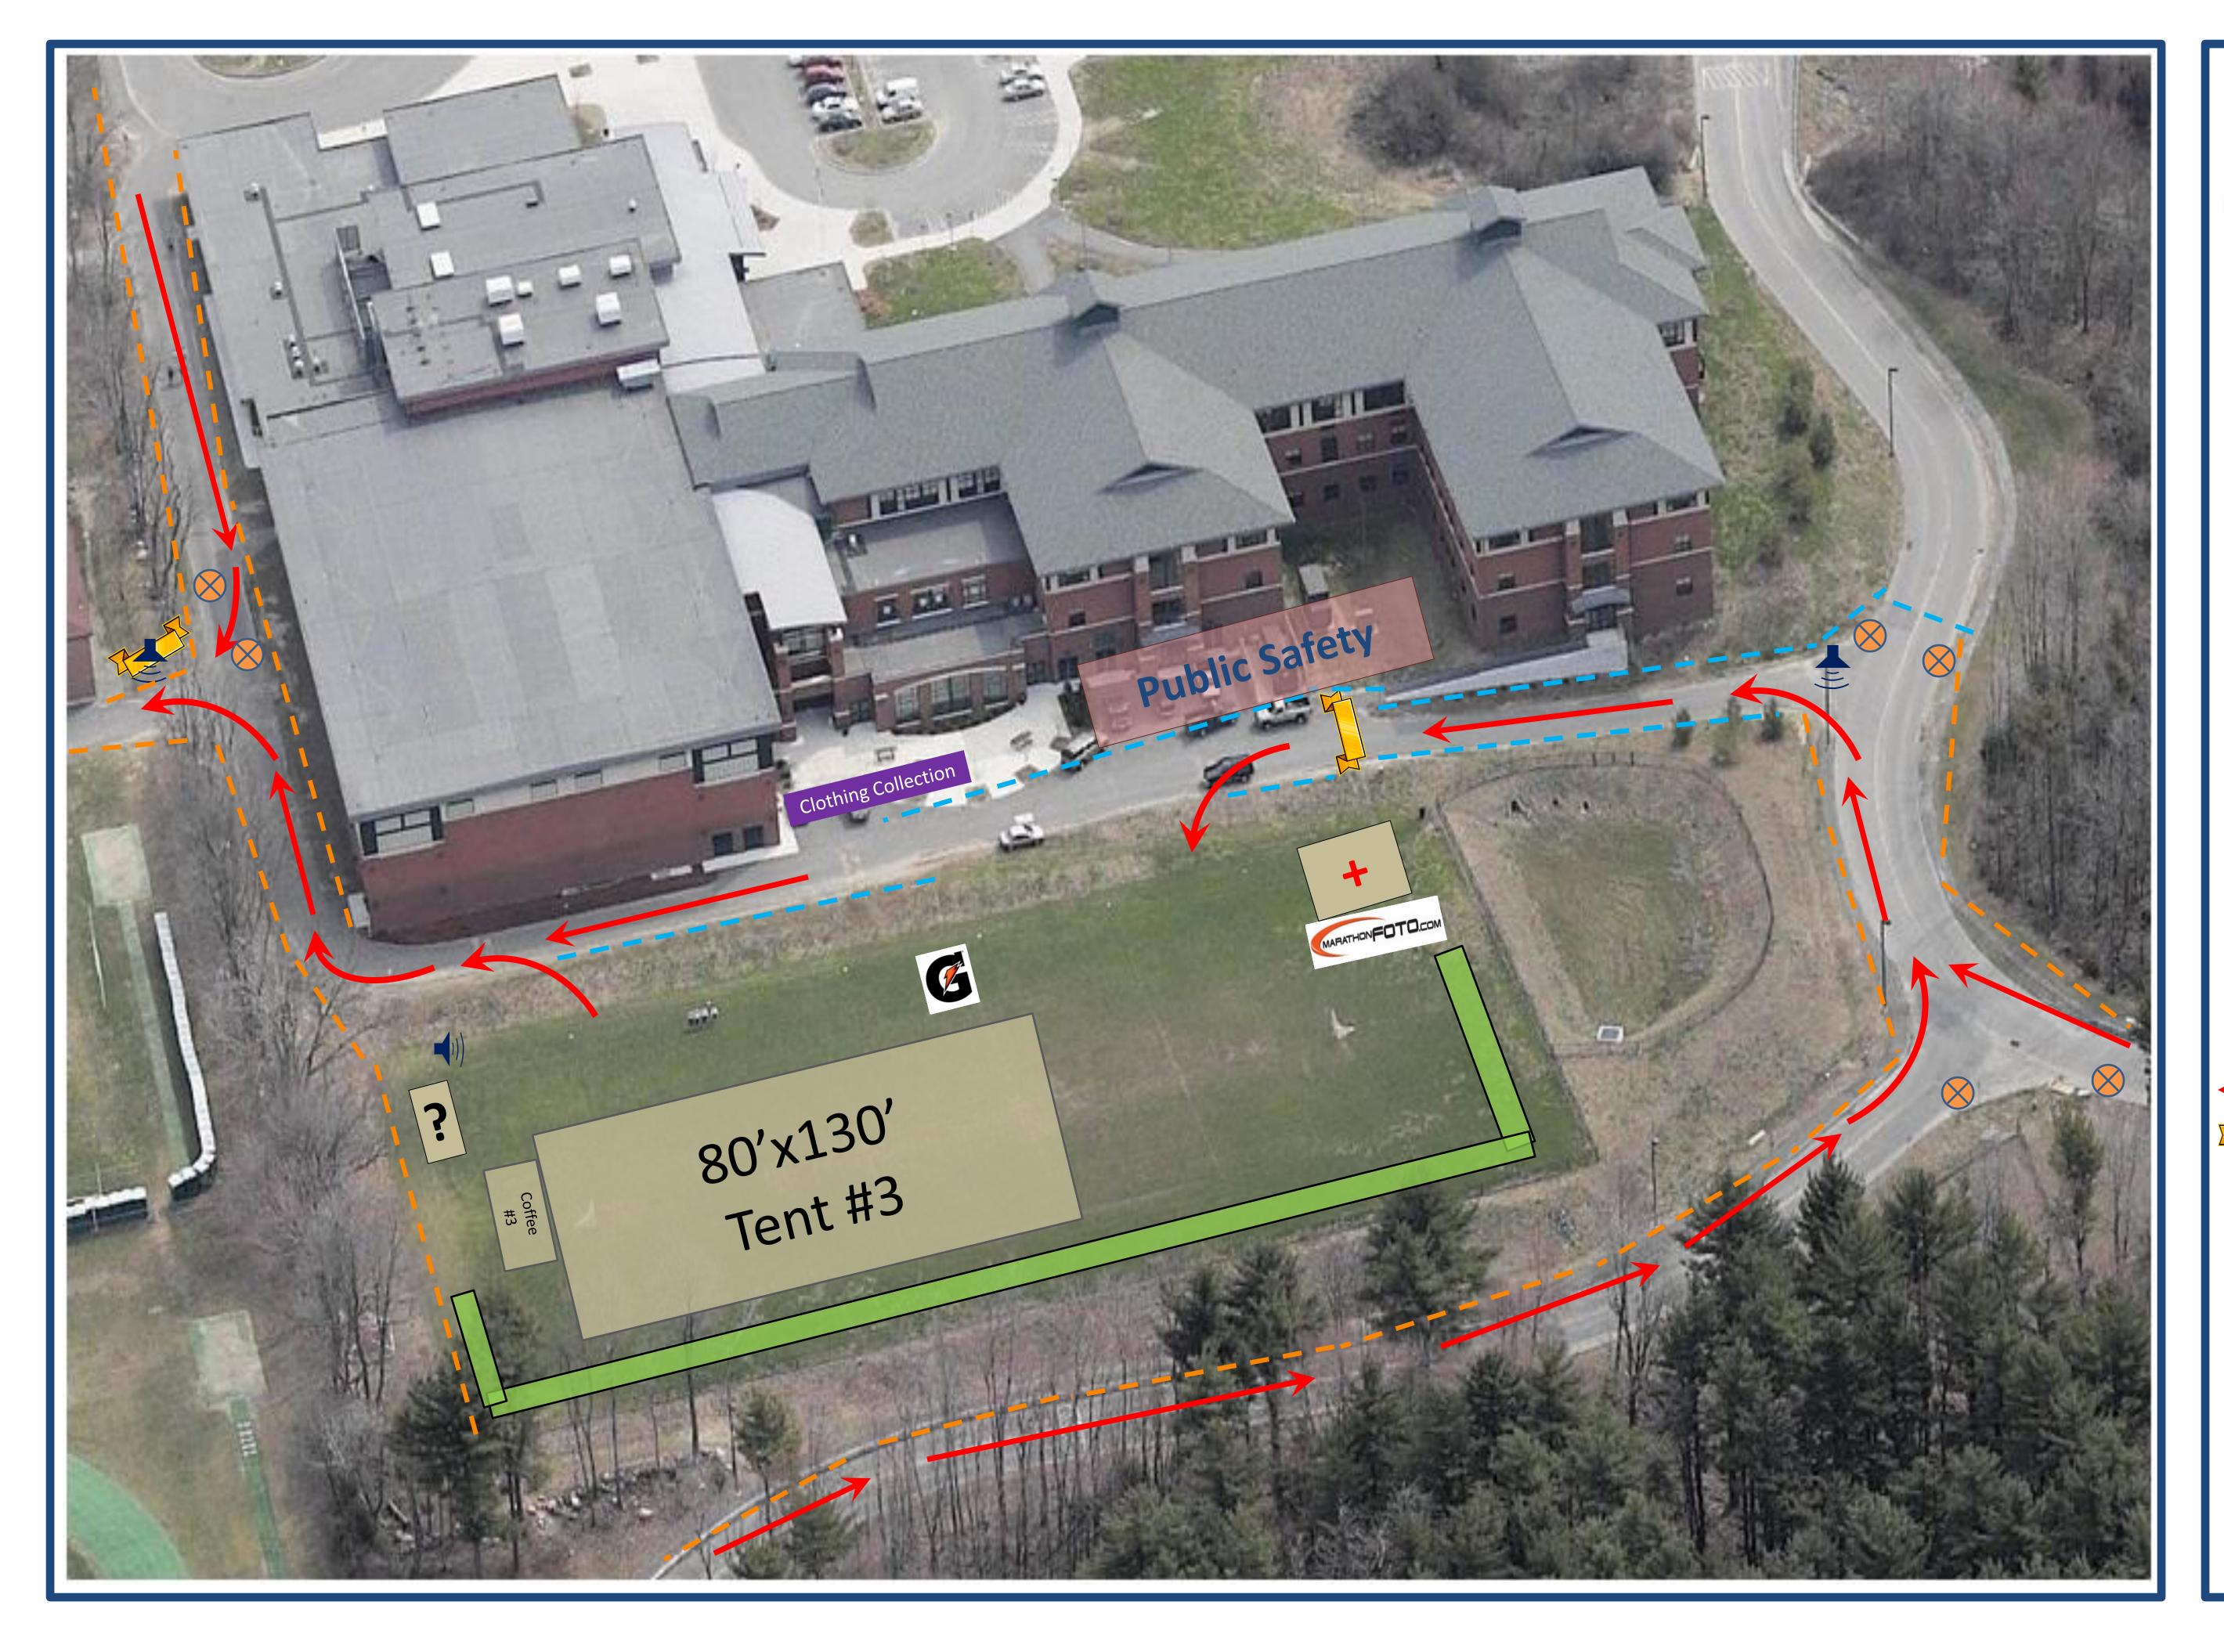

#### KEY

- Tent
- Barricades
  - Snow Fencing
  - Portable Toilets
- Info Tent ?
- **Medical Tent** +
- Runner Flow
- Signage Scaff
- Speaker

 $\otimes$ 

Entrance/Exit Marshal

Prepared by:

Middle School Field

#### KEY

- Tent
- Barricades
- Snow Fencing
- Portable Toilets
- ? Info Tent
- + Medical
- Runner Flow
- Signage Scaff
- ( Speaker

 $\otimes$ 

Entrance/Exit Marshal

Prepared by:

Screening Station for runners entering Village from downtown