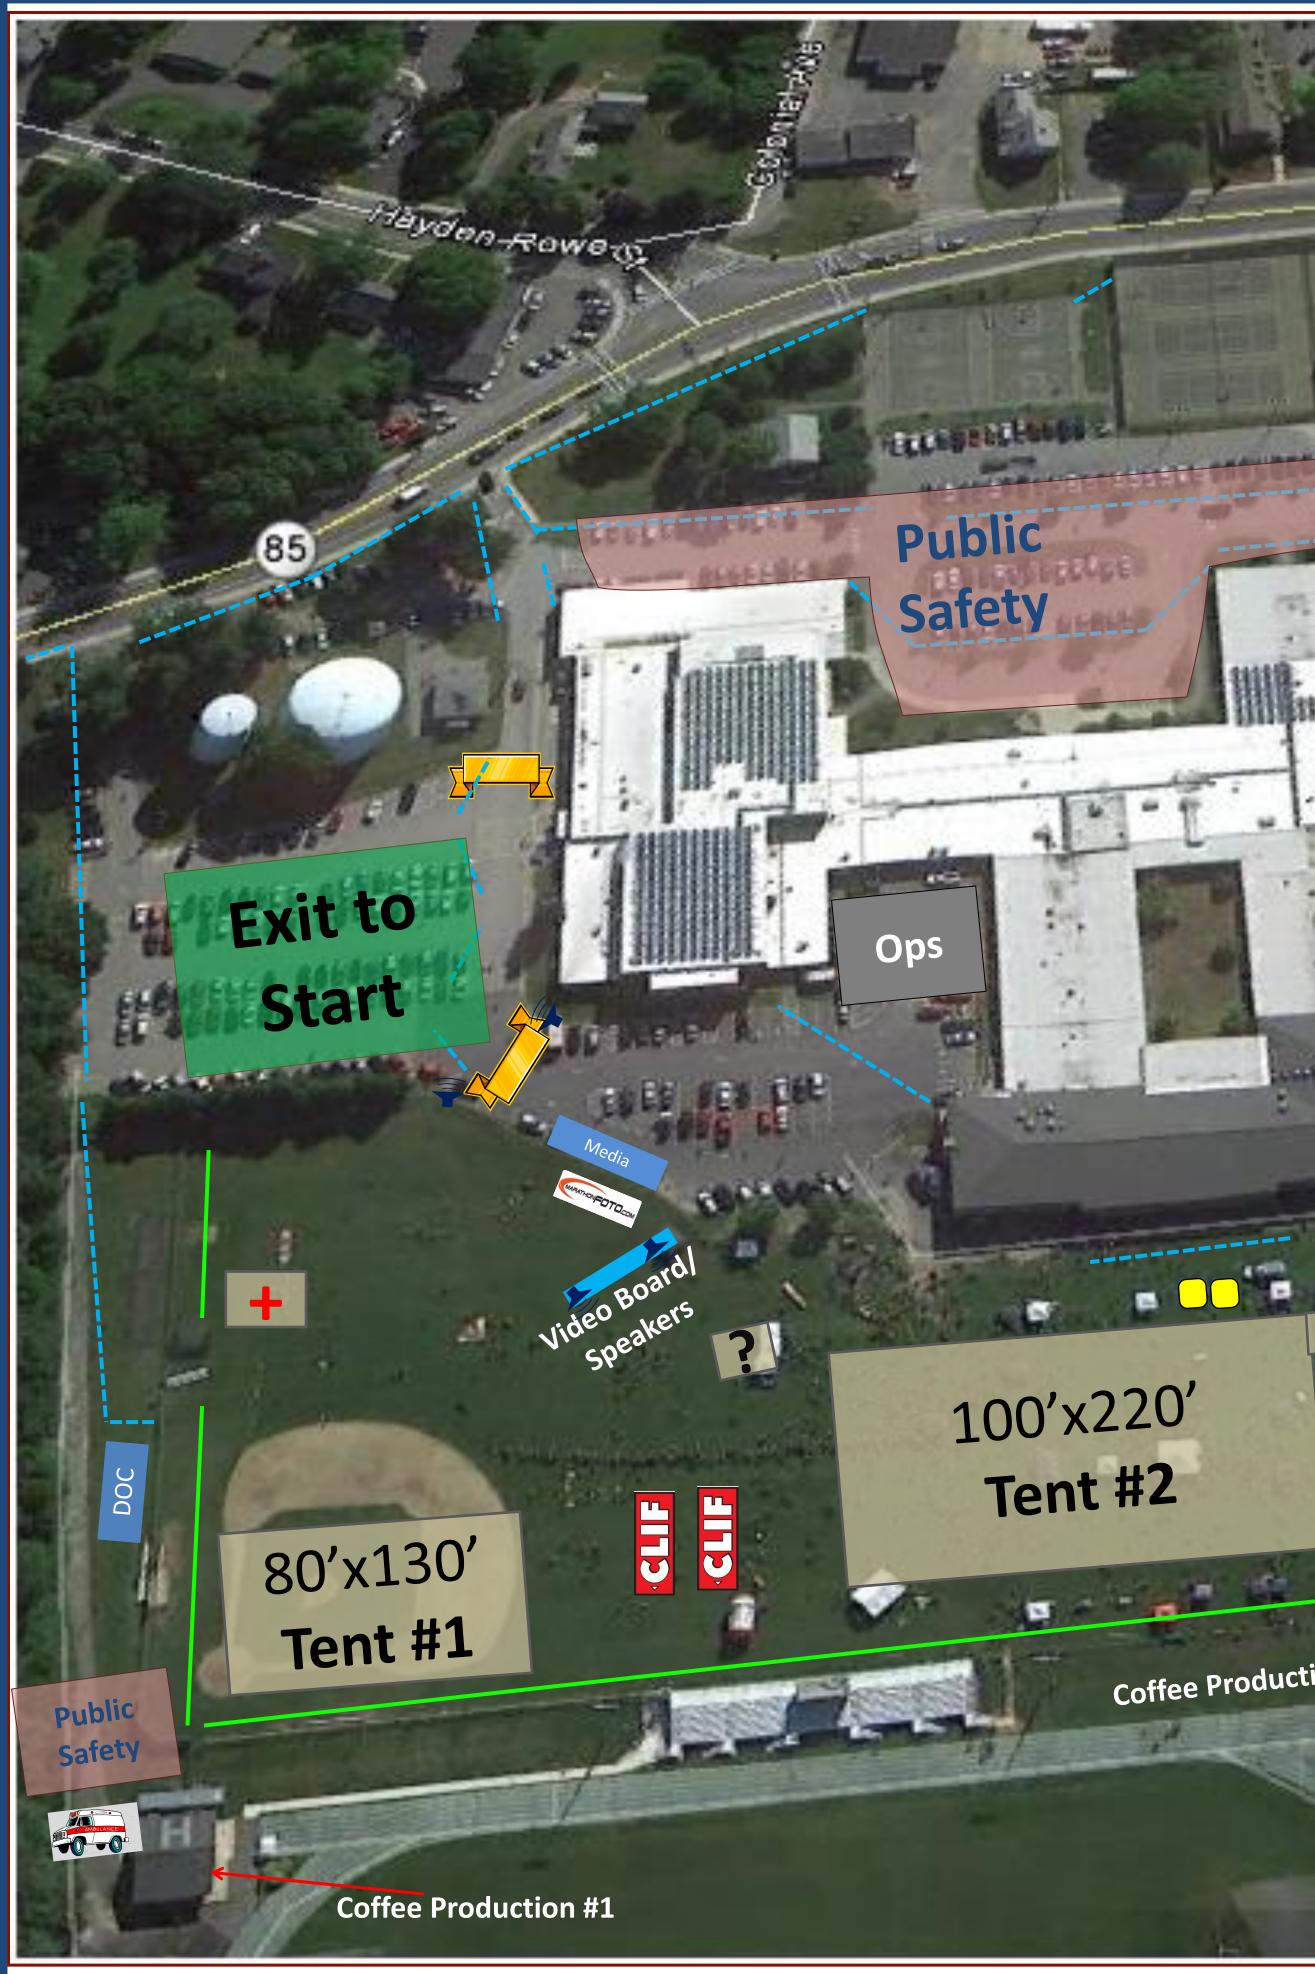

## 2018 **Athletes'** Village

**Runner Drop** Off "A" (21 Buses)

#### KEY

Bus - Barricades **Snow Fencing** Runner Flow Signage Scaff

)) Speaker

Entrance/Exit Marshall

Runner Drop Off "B" (35 buses)